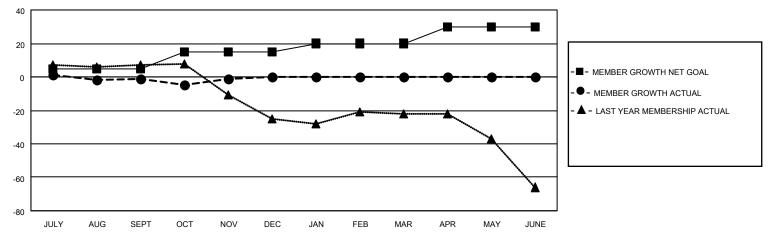

#### GOALS AND ACTUAL MEMBERS CUMULATIVE

| DROPPED CLUBS: 0 |    | 13 CLUBS OF 26 ADDED 1 OR<br>MORE NEW MEMBERS | GENDER DISTRIBUTION                |              |  |
|------------------|----|-----------------------------------------------|------------------------------------|--------------|--|
|                  |    | MORE NEW MEMBERS                              | MALE                               | 312 (55.42%) |  |
|                  |    |                                               | FEMALE 251 (44.58%)                |              |  |
| DROPPED MEMBERS  |    |                                               | NON BINARY                         | 0 (0.00%)    |  |
|                  |    |                                               | PREFER NOT TO ANSWER               | 0 (0.00%)    |  |
| DECEASED         | 5  |                                               |                                    | ,            |  |
| CLUB CANCELLED   | 0  | CLICK HERE FOR CUMULATIVE                     | TOTAL FAMILY UNIT MEMBERS          | 130          |  |
| OTHER            | 27 | MEMBERSHIP DATA                               |                                    |              |  |
| TOTAL            | 32 |                                               | FAMILY MEMBERS PAYING HALF DUES 67 |              |  |
|                  |    |                                               |                                    |              |  |